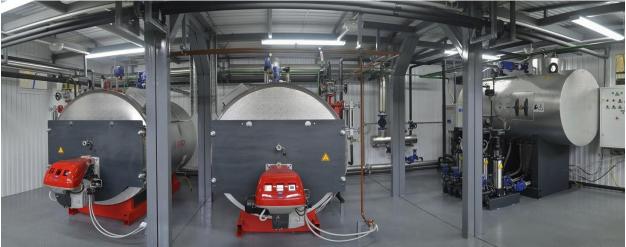

#### Flame Units

Range of Sizes for Establishment or Replacement of your old fueling systems

Total installed price Aprox \$ POA CALL or Text Dan + 1 520 848 1659

Secure Supplies hydrogen fueled steam boiler systems provide the energy required for sterilization and purification, with an overall minimum performance of 2,500 kg/h.

The new system consists of two modern steam boilers which are controlled by touchscreen. The boiler controls incorporate all functions required for reliable boiler operation which will meet your demands. Diverse system data can be analyzed, evaluated and transparently displayed via a traffic light model using the Condition Monitoring integrated software.

This makes for a constantly high level of system efficiency and availability. The system's additional equipment includes a water service module. It provides both boilers with de-aerated and chemically treated feed water. The entire boiler system is introduced into a container unit. The implementation is carried out by Secure Supplies Team as Required, in close cooperation with Your On Site Engineers. A fast and simple installation is guaranteed, thanks to the compact design of the SS Boiler series and the modules which come ready for connection with our Hydrogen Fuel Makers .