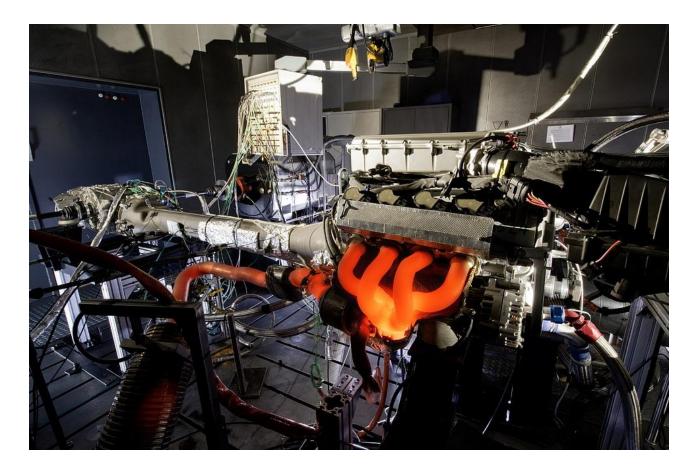

# MW CLASS PREMIUM ROTARY VALVE HYDROGEN ENGINES

Hydrogen Fueled and Hybrid Fuel Price List MW CLASS PRIME POWER

Our Premium Prime Power Engines from USA
Are Rotary Valve they are high rpm hold load
rated for 24 hrs constant use
Above 500 kw we recommend these more
expensive engine as they are design for very dry
lean gas and have many very advanced
technologies to enable long term run times at
load. Pictured is our 50 to 150 kw Model
Prices \$170,000 CIF Can be used on Ships etc

V12 V16 V18 Shown Below Can be from .2 MW to 3 MW Sizes (above 3 MW we move to gas turbines)