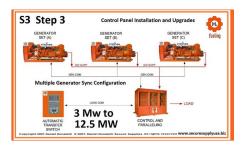

S2 Priced

Survey Design \$25,000 Civil, Mechanical, Gas Electric Engineering

Total installed price Aprox \$2,500,000

S3

Step 3 Engine Backup Hubs Prime Power Peaker Plants 1 ACRE Gas to Power Scale up SEE WEB PAGE HERE

https://www.secure-supply.com/step-3-s3-engine-hubs

S3 Priced

Survey Design \$25,000 Civil, Mechanical, Gas Electric Engineering Can use Engines or Turbines From 5 mw to 20 mw Price Varies indication

Total installed price Aprox \$5,800,000