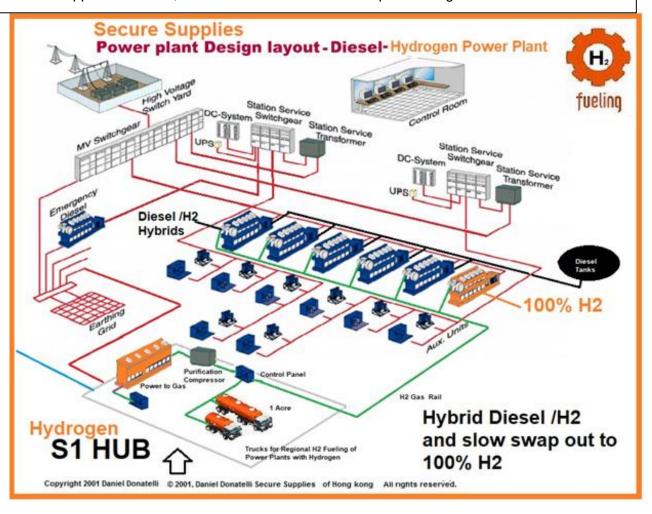

# PRIME POWER LARGE SCALE SUPPLEMENTATION OF DIESEL /LPG FOR PEAKER PLANTS

The Following pictures shows how we can approach and start by converting in diesel engine hubs, (Prime power diesel engine Peaker plant sites). We Need to slowly start to become acquainted with the engineers on site learn their engines and operations.

We can than plan to install a S1 **Step 1 Acre Package**. We call the S1 the Swiss army knife start option. As we can configure to meet the many needs of our clients. In the below diagram we use S1 to in a first step take about 1.2 mw from a 20 mw facility to make hydrogen. We time shift delivery of h2 fuel and feed it , to offset the diesel fuel costs and emissions . We install and replace 1 diesel engine to be 100% hydrogen fueled replacement. We can than slowly and correctly train engineers about the hybrids fueling and also using the new engines. This drops the total emission a lot and immediately drops the fueling costs for site and creates a new ROI stream . Also any excess fuel can be sold.

Secure Supplies is able to, enter into O& M and Service operation Agreements.