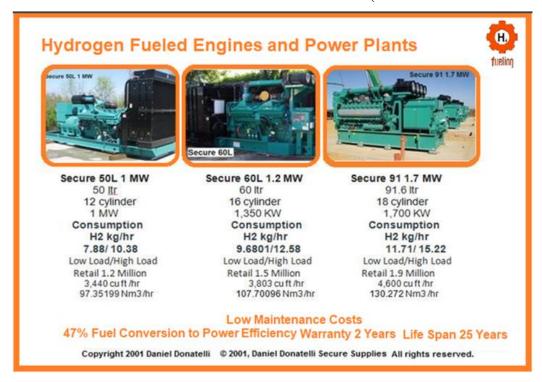

# MW CLASS PREMIUM ROTARY VALVE HYDROGEN ENGINES

Hydrogen Fueled and Hybrid Fuel Price List MW CLASS PRIME POWER

Our Premium Prime Power Engines from USA
Are Rotary Valve they are high rpm hold load
rated for 24 hrs constant use
Above 500 kw we recommend these more
expensive engine as they are design for very dry
lean gas and have many very advanced
technologies to enable long term run times at
load. Pictured is our 50 to 150 kw Model
Prices \$170,000 CIF Can be used on Ships etc

V12 V16 V18 Shown Below Can be from .2 MW to 3 MW Sizes (above 3 MW we move to gas turbines)