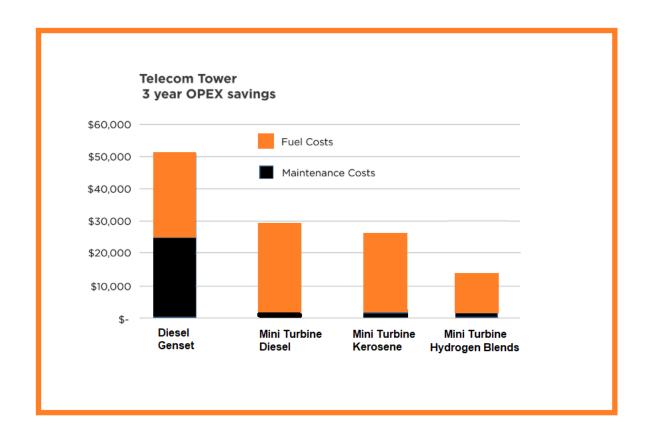

DUSTRY Top Tier Premium KHI x 5 Mw Gas Turbines with CHP and LPG Gasoline Or Mixed Fuel With control rooms sound case Fully Serviced CIF to your Port                           | <mark>5 MW</mark><br>USD \$980,000 CIF Each           |

Daniel Donatelli Secure Supplies Group <u>danieldonatelli1@gmail.com</u> whatsapp +1 520 949 1659





#### **MINI GAS TURBINES**



75 Multi Stage Compress
Turbine Power Plant
Fuel injected with modern
Technologies on board
Natural Gas /Hydrogen/
or Mixed Gas fuels
includes boiler and heat
exchange systems for AIR
includes Sound proof Case
and CHP System

USD \$34,900 Each Minimum order 2 pc (Start 60% Deposit )

For Heating Deployment we use the Catalytic Heat Value from our Special Barrier Heat Exchanges not the Fuel TU Heat Value Cat to Steam Available.





#### **Current MW CLASS Turbine Stock on Offer**

**S1** 

Step 1 Energy Storage Plant 1mw SEE WEB PAGE HERE

https://www.secure-supply.com



S1 Priced

1 Acre 1mw Storage Plant Foundation Step

Survey Design \$25,000 Civil, Mechanical, Gas Electric Engineering

Total installed price Aprox \$5,500,000

S<sub>2</sub>

Step 2 Storage and Distribution Systems 1 Acre PRODUCTION STORAGE SCALE UP Step SEE WED PAGE HERE

https://www.secure-supply.com/hydrogen-farm-build-project-picture



S2 Priced

Survey Design \$25,000 Civil, Mechanical, Gas Electric Engineering

Total installed price Aprox \$2,500,000

S3

Step 3 Engine Backup Hubs Prime Power Peaker Plants 1 ACRE Gas to Power Scale up SEE WEB PAGE HERE

https://www.secure-supply.com/step-3-s3-engine-hubs



S3 Priced

Survey Design \$25